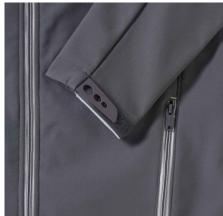

## **Specification**

RUSSELL Men's Bionic Softshell Three-Layer Jacket, Lightly Styled with Contrast Zipper for a Sleeker Look, High Collar with Lining, Velcro Adjustable Strap at the Bottom of the Sleeves, Two Pockets Forward and One Right Pocket .1. Face - 94% polyester, 6% elastin Bionic Finish 2. Diaphragm - 5000 mm watertight / 5000 g /  $m^2$  / 24 hours vapor permeability 3.Polar delivery - 100% polyester.FLUORIN and PVC FREE.BIONIC-FINISH ECO steel gray L