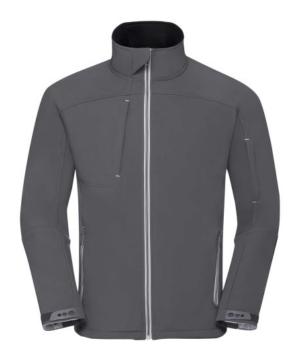

#### RUSSELL FEMALE BIONIC SOFTSHELL

## **Specification**

RUSSELL Men's Bionic Softshell Three-Layer Jacket, Lightly Styled with Contrast Zipper for a Sleeker Look, High Collar with Lining, Velcro Adjustable Strap at the Bottom of the Sleeves, Two Pockets Forward and One Right Pocket .1. Face - 94% polyester, 6% elastin Bionic Finish 2. Diaphragm - 5000 mm watertight / 5000 g /  $m^2$  / 24 hours vapor permeability 3.Polar delivery - 100% polyester.FLUORIN and PVC FREE.BIONIC-FINISH ECO steel gray L