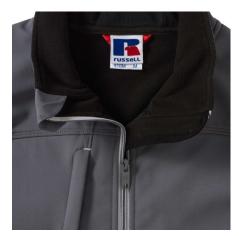

#### RUSSELL FEMALE BIONIC SOFTSHELL

## **Specification**

RUSSELL Men's Bionic Softshell Three-Layer Jacket, Lightly Styled with Contrast Zipper for a Sleeker Look, High Collar with Lining, Velcro Adjustable Strap at the Bottom of the Sleeves, Two Pockets Forward and One Right Pocket .1. Face - 94% polyester, 6% elastin Bionic Finish 2. Diaphragm - 5000 mm watertight / 5000 g /  $m^2$  / 24 hours vapor permeability 3.Polar delivery - 100% polyester.FLUORIN and PVC FREE.BIONIC-FINISH ECO steel gray L

# **Declaration**

Brutto weight: 0.001 kg

Brand: Russel

Country of origin: EU