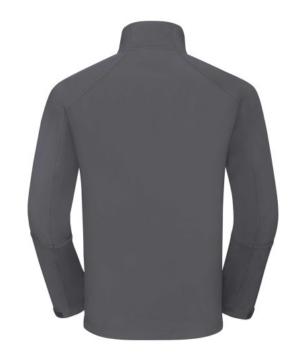

#### RUSSELL FEMALE BIONIC SOFTSHELL

## **Specification**

RUSSELL Men's Bionic Softshell Three-Layer Jacket, Lightly Styled with Contrast Zipper for a Sleeker Look, High Collar with Lining, Velcro Adjustable Strap at the Bottom of the Sleeves, Two Pockets Forward and One Right Pocket .1. Face - 94% polyester, 6% elastin Bionic Finish 2. Diaphragm - 5000 mm watertight / 5000 g /  $m^2$  / 24 hours vapor permeability 3.Polar delivery - 100% polyester.FLUORIN and PVC FREE.BIONIC-FINISH ECO steel gray L